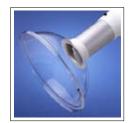

## Round hood 1-10035-5

## System 100 - Aluminium (AL)

- Round hood recommended for light fumes, gases and over small open vessels
- Diameter of hood: Ø385 mm
- · Increased stability when moving the hood due to reinforced rim of the hood
- · Increased efficiency at an angled position
- Hood made of transparent PETG, resistant to solvents
- Connection tube made of anodized aluminium surface 10  $\mu$
- The transparent hood assists in keeping a good view of the work place