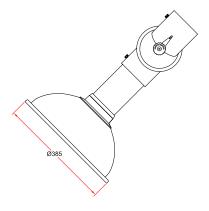

## Round hood 1-10035-5



## System 100 - Aluminium (AL)

- Round hood recommended for light fumes, gases and over small open vessels
- Diameter of hood: Ø385 mm
- · Increased stability when moving the hood due to reinforced rim of the hood
- · Increased efficiency at an angled position
- Hood made of transparent PETG, resistant to solvents
- Connection tube made of anodized aluminium surface 10  $\mu$
- The transparent hood assists in keeping a good view of the work place



## **Capture efficiency**

For this product there are no measurements.

In order to achieve optimal position, please compare with no. <u>1-10050</u>.

## **Drawing**