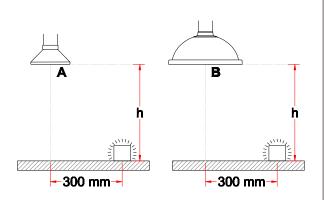

## **Capture efficiency**

The relatively low efficiency indicates, that the illustrated position is not optimal for this hood. For system 100 other measurements have been made for a similar round hood - see article no. 1-10050.