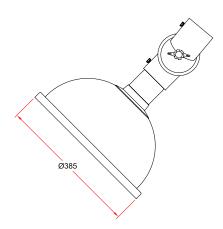

## **System 75 - Chemical resistant (PP)**

- Round hood recommended for light fumes, gases and over small open vessels
- · Diameter of hood: Ø385 mm
- · Increased stability when moving the hood due to reinforced rim of the hood
- Increased efficiency at an angled position
- Hood, flange and connection tube made of chemical resistant polypropylene (PP)
- Colours of flange: white (-5) or red (-4)

## **Drawing**