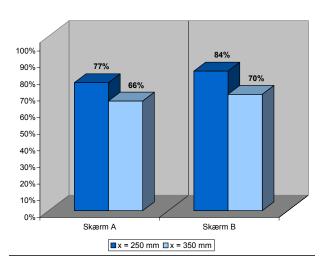

## **Capture efficiency**

The relatively low efficiency indicates, that the illustrated position is not optimal for this hood. For system 100 other measurements have been made for a similar round hood - see article no. 1-10050.