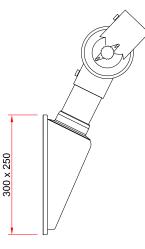

## System 63 - Chemical resistant (PP)

- · Square hood recommended when extracting light and heavy fumes and gases
- Dimension of the hood: 300 x 250 mm
- · Increased capture efficiency when placed vertically on a surface
- · Increased stability when moving the hood due to reinforced rim of the hood
- Hood made of transparent PETG, resistant to solvents
- Flange and connecting tube made of chemical resistant polypropylene (PP)
- The transparent hood assists in keeping a good view of the workpiece

## Drawing