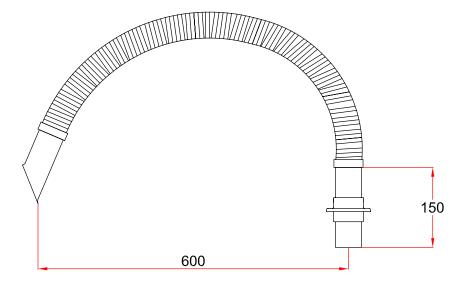

## Design - Extraction arm for mounting on table:

- Working range 600 mm
- Recommended airflow 45 to 85 m<sup>3</sup>/h
- · Diameter of tube: Ø50 mm
- Tubes and extractor tube made of chromated (TCP) Aluminium surface 10 µ in combination with a conductive flexible hose to assure permanent conductivity
- Increased options of positioning due to the flexible hose
- With funnel of the extractor tube in order to increase the capture efficiency
- Approved for ESD-areas according to IEC 61340-5-1:2016
- The extraction arms are equipped with an earth wire with a resistance of  $1M\Omega$

Links: Pressure drop chart, Mounting, User's manual, Capture efficiency, Test reports Suction pen

Units in mm