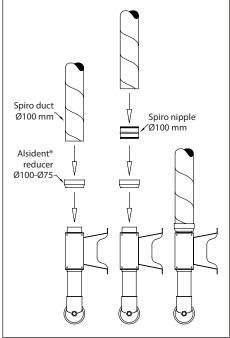

#### **Three options:**

- Direct connection with a spiro duct Ø80 mm.
- Connection with an Alsident® reducer 4-10075 to spiro duct Ø100 mm (reducer included).
- Connection with our aluminium tube Ø75 mm in the length required in order to achieve an installation in pure style, e.g. a visible wall mounting.

## **THREE MOUNTING OPTIONS**

Direct connection with a spiro duct Ø80 mm.

Connection with Alsident® reducer 4-10075 to spiro duct Ø100 mm.

Connection with aluminium tube Ø75 mm.