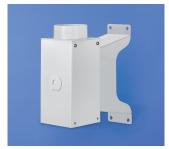

### Wall Bracket 2-195 /-10-5 / -050 / -10-22 / -10-22-6

#### Connection between wall bracket and ducting

Easy and flexible connection offering three different solutions.

For all wall mounted extraction arms System 50, System 63 and System 75.