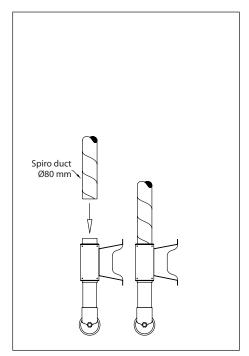

#### **Three options:**

- Direct connection with a spiro duct Ø80 mm.
- Connection with an Alsident® reducer 4-10075 to spiro duct Ø100 mm (reducer included).
- Connection with our aluminium tube Ø75 mm in the length required in order to achieve an installation in pure style, e.g. a visible wall mounting.

## **THREE MOUNTING OPTIONS**

Direct connection with a spiro duct Ø80 mm.

Connection with Alsident® reducer 4-10075 to spiro duct Ø100 mm.

Connection with aluminium tube Ø75 mm.