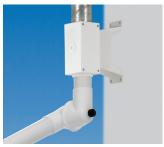

#### Connection between wall bracket and ducting

Easy and flexible connection offering three different solutions.

For all wall mounted extraction arms System 50, System 63 and System 75.

#### **Three options:**

- Direct connection with a spiro duct Ø80 mm.
- Connection with an Alsident® reducer 4-10075 to spiro duct Ø100 mm (reducer included).
- Connection with our aluminium tube Ø75 mm in the length required in order to achieve an installation in pure style, e.g. a visible wall mounting.