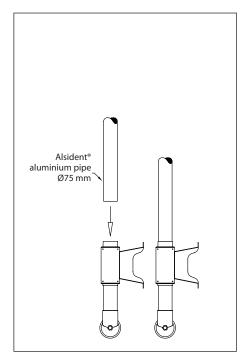

#### **Three options:**

- Direct connection with a spiro duct Ø80 mm.
- Connection with an Alsident® reducer 4-10075 to spiro duct Ø100 mm (reducer included).
- Connection with our aluminium tube Ø75 mm in the length required in order to achieve an installation in pure style, e.g. a visible wall mounting.

## **THREE MOUNTING OPTIONS**

Direct connection with a spiro duct Ø80 mm.

Connection with Alsident® reducer 4-10075 to spiro duct Ø100 mm.

Connection with aluminium tube Ø75 mm.