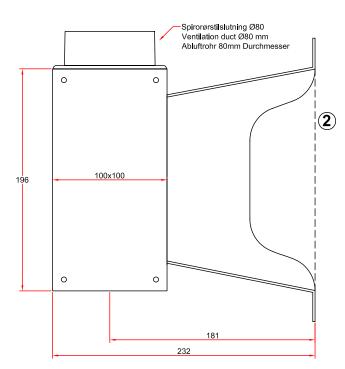

## System 50-63-75

Bracket to mount extraction arms for wall mounting to the wall

Connection to ventilation duct:

- Direct connection with a duct Ø80 mm
- Connection with reducer 4-10075 to Ø100 duct (reducer included)
- Connection with our Ø75 aluminium pipe in the length needed, when a stylish installation is required

## Drawing

2) Closed sides for areas with special requirements of cleaning.

A cleaner working environment