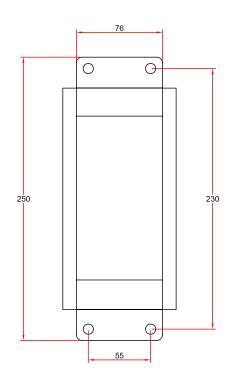

## System 50-63-75

Bracket to mount extraction arms for wall mounting to the wall

Connection to ventilation duct:

- Direct connection with a duct Ø80 mm
- Connection with reducer 4-10075 to Ø100 duct (reducer included)
- Connection with our Ø75 aluminium pipe in the length needed, when a stylish installation is required