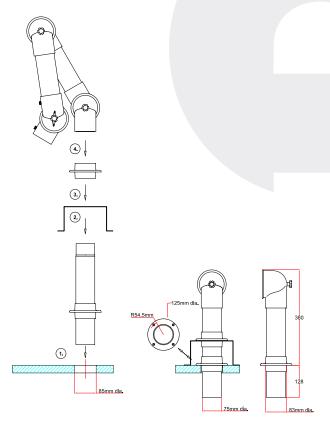

## Mounted above table

- Make a hole in the table with a max. diameter of 85 mm.
  Mount the socket pipe on the table with the included screws.
- 2. Place the U-profile on the socket pipe and fasten it to the table.
- Place the extra flange on the socket pipe and fasten it to the U-profile with the included screws.
- 4. Place the extraction arm on the socket pipe. Make sure the internal spring goes into the socket pipe.
- 5. Follow the mounting instructions for the extraction arm.

## Mounted **below** table

- Make a hole in the table with a max. diameter of 85 mm.
  Mount the socket pipe on the U-profile with the included screws.
- 2. Place the U-profile with the socket pipe on the table and fasten it.
- Place the extra flange on the socket pipe and fasten it to the table with the included screws.
- 4. Place the extraction arm on the socket pipe. Make sure the internal spring goes into the socket pipe.
- 5. Follow the mounting instructions for the extraction arm.