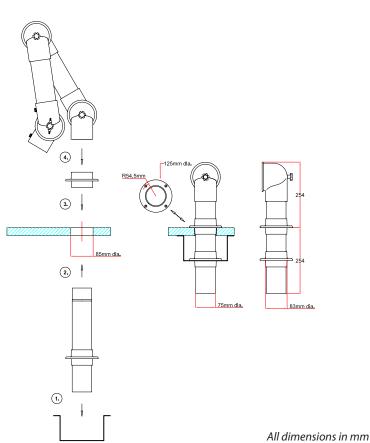

## Mounted above table

- Make a hole in the table with a max. diameter of 85 mm.
  Mount the socket pipe on the table with the included screws.
- 2. Place the U-profile on the socket pipe and fasten it to the table.
- Place the extra flange on the socket pipe and fasten it to the U-profile with the included screws.
- 4. Place the extraction arm on the socket pipe. Make sure the internal spring goes into the socket pipe.
- 5. Follow the mounting instructions for the extraction arm.

## Mounted **below** table

- Make a hole in the table with a max. diameter of 85 mm.
  Mount the socket pipe on the U-profile with the included screws.
- 2. Place the U-profile with the socket pipe on the table and fasten it.
- Place the extra flange on the socket pipe and fasten it to the table with the included screws.
- 4. Place the extraction arm on the socket pipe. Make sure the internal spring goes into the socket pipe.
- 5. Follow the mounting instructions for the extraction arm.